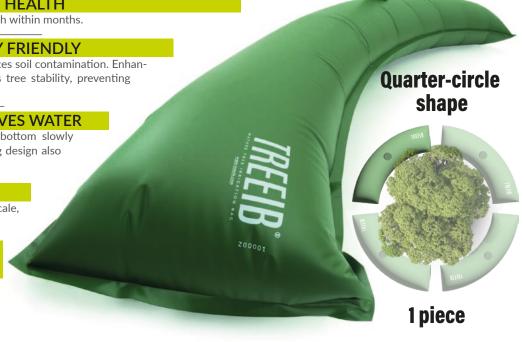

## **ENSURES PROPER ABSORPTION & SAVES WATER**

Simple, easy-to-clean openings over the whole bag bottom slowly release water and ensure deep soil saturation. The bag design also prevents tree water logging.

### **DURABLE AND LONG-LASTING**

Designed to water at the canopy dripline on a large scale, with a service life of at least 10 years. Easily repairable.

# PARKS GARDENS

TRANS-PLANTS

Simple openings:

**NO CLOGGING** 

USABLE IN SLOPES UP TO 30°

A carrying strap:

**EFFORTLESS TRANSPORT** 

A repair kit: