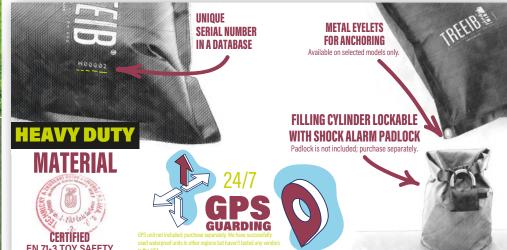

# SUPER SAFE FOR BOTH TREES AND OWNERS

Features multiple safety layers with heavy-duty, durable, toy-safety-certified European materials.

## **UNIQUE AND PATENTED**

A groundbreaking product, patented in the USA, with no direct competitors on the market.

# You and Your Trees are SUPERsafe with TREEIB®

With TREEIB', both you and your trees are protected against bag damage, vandalism, and theft thanks to multiple layers of security, including unique identifiers.