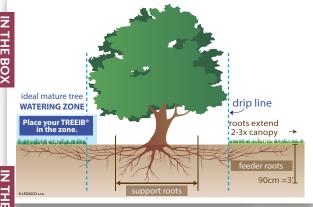

# High capacity for watering at the canopy dripline

# How To Water a Big Tree: THE TREEIB METHOD

# Watering schedule

oniore nomarkabie diomin and Acoinetic Appear

**EARLY SPRING** 

**LATE SPRING** 

SUMMER IF DROUGHT

**AUTUMN** 

Don't water trees only in summer. Use TREFIB" year-round to promote healthy growth, secure bigger revenues, and ensure a quick return on investment.

Generate maximum fine root biomass growth with our tested schedule, proven effective in moderate and Mediterranean climates. Dive deeper into the method to achieve significant results and ensure your trees' safety.